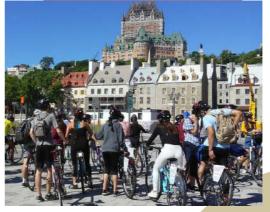

- Discover Quebec City and surroundings
- Urban and outdoor outings; example: Montmorency falls, Québec-Lévis ferry, hiking in the woods, etc.

"EXPLORE QUEBEC"
(1 OUTING PER
WEEK)