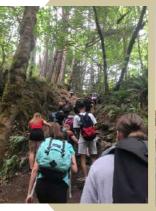

- Discover Quebec City and surroundings
- Urban and outdoor outings; example: Montmorency falls, Québec-Lévis ferry, hiking in the woods, etc.

"EXPLORE QUEBEC"
(1 OUTING PER
WEEK)